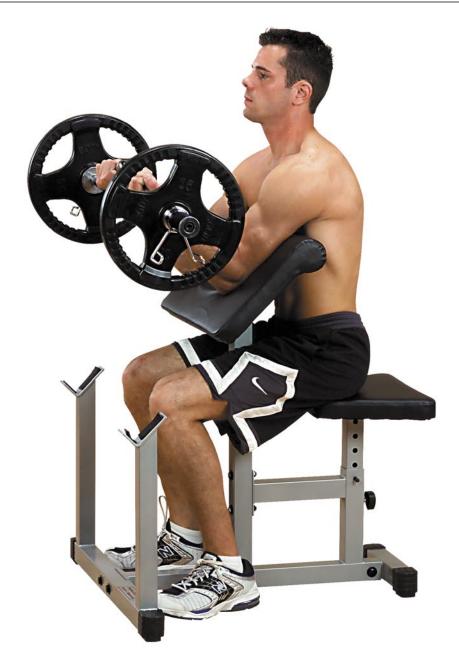

## **Powerline Preacher Curl Machine**

Bars, sleeves and weights sold separately.

## PPB32X Powerline Preacher Curl Machine

The best exercise for building thick, crowned biceps is without a doubt the bicep curl. This Preacher Curl Bench eliminates cheating and elbow stress while providing perfect isolation to hammer your biceps. Features adjustable seat and extra-wide, stable design.

## Special Features

- · 10-year Powerline warranty
- · Heavy gauge steel construction
- · Electrostatically applied powder coat finish
- · 300 lb. weight capacity
- · Extra-wide seat and arm pads