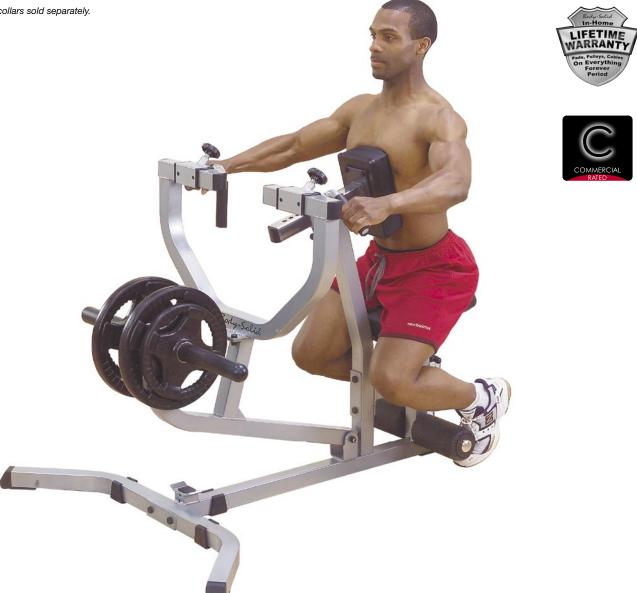

## GSRM40 Seated Row Machine

This is the tool of the trade for building depth in the middle back and training the hard to reach lower lats. Our uniquely designed Seated Row Machine is fully adjustable to fit all size users. The extra-thick DuraFirm<sup>™</sup> seat and chest pads position you for maximum pre-stretch which is crucial for deep muscle penetration an full range-of-motion. Four-way hand grips widen or narrow to target resistance to the middle back resulting in accelerated muscle gains.

## **Special Features**

- · Lifetime warranty
- DuraFirm<sup>™</sup> chest and seat pads
- · Easy access plate load system
- · Oil-Lite bronze bushings at all pivot points
- · Extra-thick foam padded foot braces
- Ideal for home and commercial use