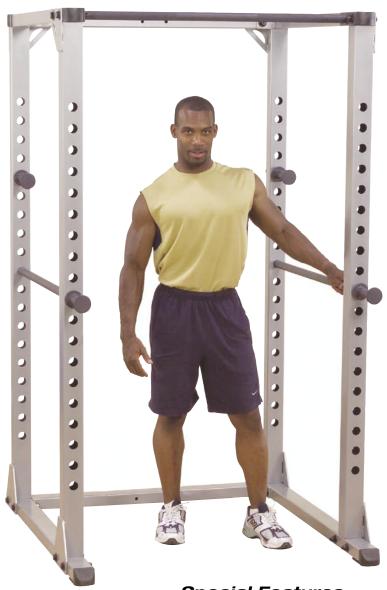

### GPR388 PowerRack

Freedom of movement combined with adjustable racking and safety positions make the Power Rack a must-have for those who want to strength train without compromise. The Body-Solid Pro Power Rack is designed to work with all types of benches and engineered for extreme workouts. Heavy-duty 11-gauge high tensile strength steel frames feature all-4-side welded construction and oversized industrial strength hardware. Electrostatically applied powder coat finish resists chipping and scratching through the most brutal routines. If you want to get bigger and stronger fast, a Body-Solid Pro Power Rack is what you need.

Dimensions: 82"H x 49"L x 46"W

## Special Features

- · Lifetime warranty
- · Wide 'walk-in' design
- · 20 adjustment levels
- · 3"x3" vertical 11-gauge steel support columns
- · 41" wide knurled chinning bar
- Heat tempered Lift-Offs and saber style safety rods keep your workouts simple, safe and effective
- · Ideal for home and commercial use