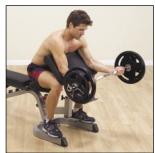

The rock-solid strength and stability of the PowerCenter Combo Bench comes from the extra-heavy 12-gauge all-4-side welded high tensile strength steel mainframe. Strengthen, tone, and develop your knee, thigh, hamstring, and glute muscles with the six-roller Leg Extension/Leg Curl Station included with the PowerCenter Combo Bench. Thick, oversized foam rollers provide complete comfort through heavy lower body routines.