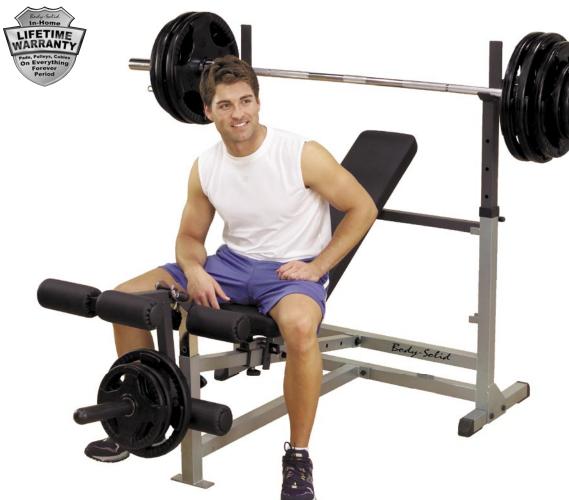

## GDIB46LP4 PowerCenter Combo Bench Package

The PowerCenter Combo Bench is a Flat Bench, Incline Bench, Decline Bench, 90° Shoulder Press Bench, and Seated Leg Developer all in one. You can see the dynamics of this bench as soon as you glance at the multi-position, telescoping uprights that safely hold the bar for bench exercises. The 6-position Flat/Incline/Decline/Bench features pop-pin adjustable DuraFirm™ seat and back pads that are extra-thick, ultra-comfortable, and will never bottom out.

The rock-solid strength and stability of the PowerCenter Combo Bench comes from the extra-heavy 12-gauge all-4-side welded high tensile strength steel mainframe. Strengthen, tone, and develop your knee, thigh, hamstring, and glute muscles with the six-roller Leg Extension/Leg Curl Station included with the PowerCenter Combo Bench. Thick, oversized foam rollers provide complete comfort through heavy lower body routines.

## Special Features

- · Lifetime warranty
- · Includes Leg Developer
- · 6-Position Flat/Incline/Decline/GPCA1/GLRA81
- DuraFirm™ back and seat pads
- Adjustable Uprights