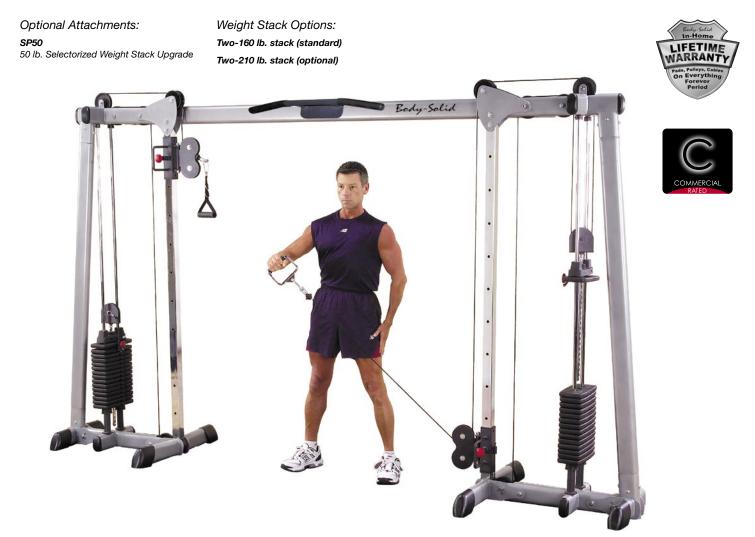

### **Cable Crossover Functional Trainer**

#### GDCC250 Cable Crossover Functional Trainer

Sturdy and stable, the new design lets you exercise virtually every major muscle group in your body. Interchangeable cable handles provide an unlimited number of possibilities for all experience levels, and the extra wide and tall mainframe provides you with easy access to an endless array of high and low pulley exercises.

The Selectorized Deluxe Cable Crossover's unique pull-up station offers multiple grip positions, and dual independent carriages have been ergonomically designed to offer twice as many height adjustments as previous Body-Solid crossover stations. With 20 independent height adjustments and 180° cable positioning for frictionless guidance in all directions, the Body-Solid GPCC250 is one of the most versatile and functional machines manufactured today.

#### **Special Features**

- · Lifetime warranty
- Vertical carriage system features fiberglass reinforced nylon pulleys and locking, universal attachment connections
- Precision-fitted frame components constructed from commercial grade 11-gauge, 2"x4" oval tubing with an electrostatically applied powder coat finish.
- 4.8 mm diameter spun steel aircraft cables rated to over 2,500 lbs.
- 20 independent height adjustments and 180° cable positioning for frictionless resistance in all directions