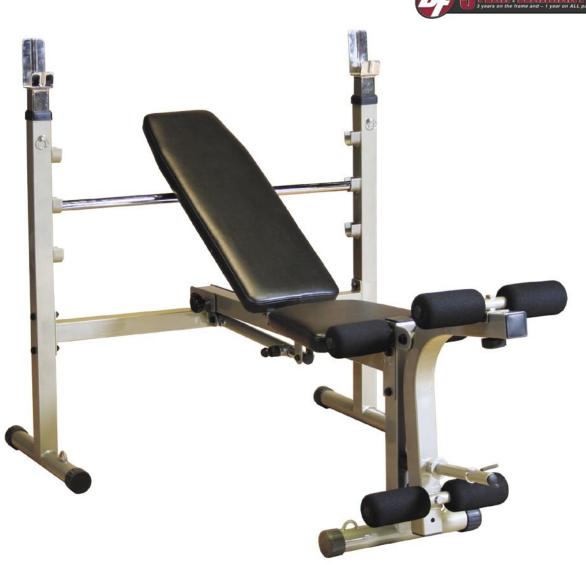

## BFOB10 Best Fitness Olympic Folding Bench

The Best Fitness Olympic Folding Bench puts you in position for a well-rounded chest workout. Best of all, it's compact footprint means even the most space-challenged home now has room for the cornerstone of all weight training equipment.

Built to accommodate both 6' and 7' bars, the Olympic Folding Bench is packed with features that allow you to go from flat to incline press exercises at the pull of a pin.

Attached leg developer with standard plate holder (olympic sleeve adapter optional).

## Special Features

- · 3-year Best Fitness in-home warranty
- · Leg Extension/Leg Curl station included
- · Adjustable flat/incline/decline
- · Adjustable uprigihts
- · Adjustable space saving design
- · Fold-up storage position