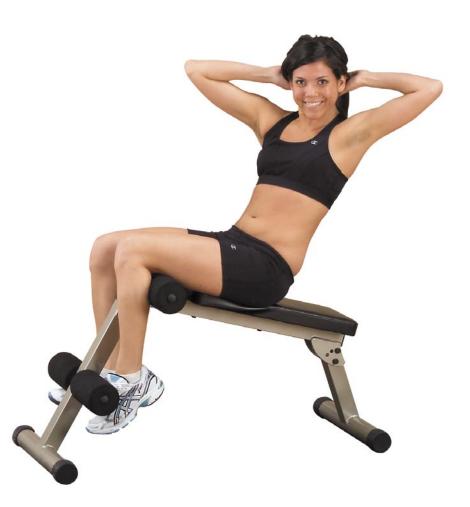

## BFAB10 Best Fitness Folding Ab Board

The Best Fitness BFAB10 Ab Board is designed to tighten up your midsection, strengthen your back and improve your core stability. If you want to look and feel your best, start at your core! Comfortable and effective, Body-Solid's BFAB10's three starting incline positions (15, 20 or 25 degrees) enable you to take your workout and turn it up a degree. Best of all, the BFAB10 is fully assembled right out of the box.

## **Special Features**

- · 3-year Best Fitness in-home warranty
- 9 starting positions enable you to vary your workout efficiency and achievable results
- 4" high-density foam roller pads and durable upholstered seat ensure comfortable workouts
- Safety pins and bolts for adjustable positions also allow for easy disassemble or permanent set-up
- · No assembly required