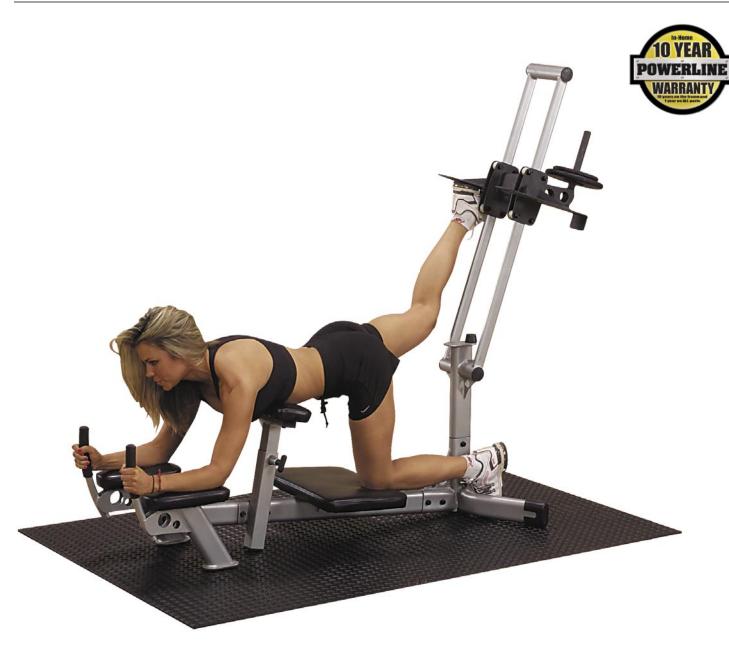

## PGM200X Powerline Glute Master

The PGM 200 Glute Master is designed to totally isolate your glute muscles to sculpt a rounded, toned posterior. The PGM200X Glute Master provides a fantastic lower body exercise. Quality rollers, comfortable pads and simple adjustments make this machine easy to use and comfortable for any user. *Dimensions:* 60 "H x 70"L x 26"W

## **Special Features**

- · 10-year Powerline warranty
- Works each leg individually for maximum isolation of the gluteus maximus, medius and minimus
- Adjustable forearm pads slide forward and backward to accommodate users of any height
- · Standard weight horn